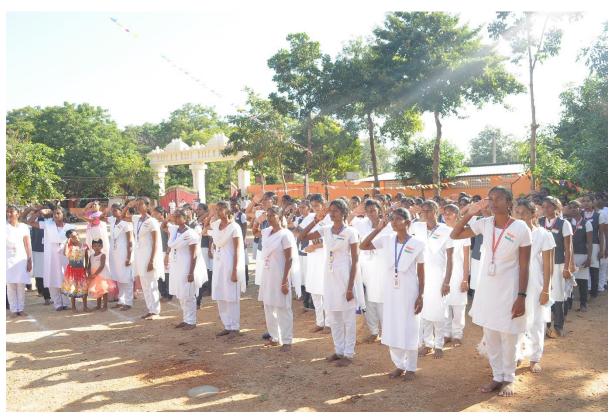

#### 71<sup>st</sup> REPUBLIC DAY CELEBRATION

- Prayer Song by College Students
- Flag Hoisting
- Parade by NSS students
- Pledge by college students
- Presidential address by
   Sri Sivagnana Balaya Swamigal, 20<sup>th</sup> Pontiff.
   Chairman,
   S.S.B.S.T.A.S, College.
- Republic day address by
   Sivaththiru. Rajiv Kumar Rajendran
   Secretary,
   S.S.B.S.T.A.S, College.

#### **PHOTOS**