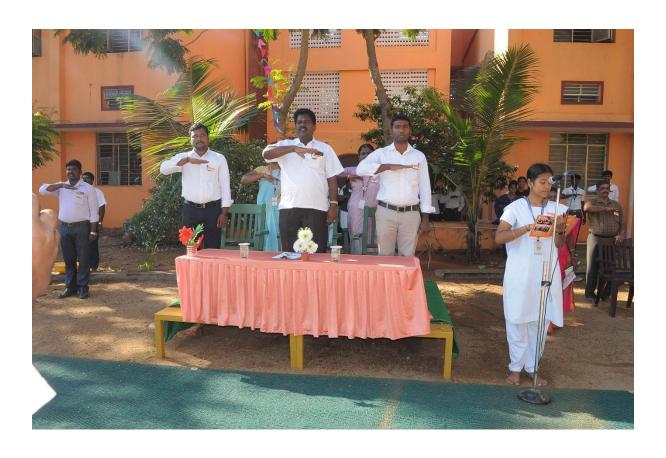

#### 71<sup>st</sup> REPUBLIC DAY CELEBRATION

- Prayer Song by College Students
- Flag Hoisting
- Parade by NSS students
- Pledge by college students
- Presidential address by
   Sri Sivagnana Balaya Swamigal, 20<sup>th</sup> Pontiff.
   Chairman,
   S.S.B.S.T.A.S, College.
- Republic day address by
   Sivaththiru. Rajiv Kumar Rajendran
   Secretary,
   S.S.B.S.T.A.S, College.

#### **PHOTOS**