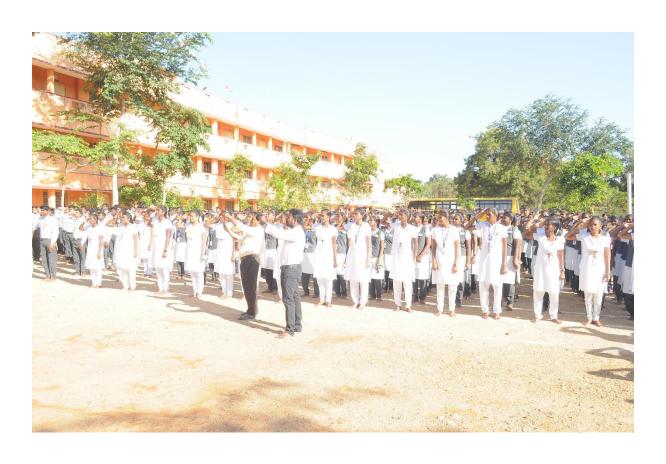

#### 71<sup>st</sup> REPUBLIC DAY CELEBRATION

- Prayer Song by College Students
- Flag Hoisting
- Parade by NSS students
- Pledge by college students
- Presidential address by
   Sri Sivagnana Balaya Swamigal, 20<sup>th</sup> Pontiff.
   Chairman,
   S.S.B.S.T.A.S, College.
- Republic day address by
   Sivaththiru. Rajiv Kumar Rajendran
   Secretary,
   S.S.B.S.T.A.S, College.

#### **PHOTOS**