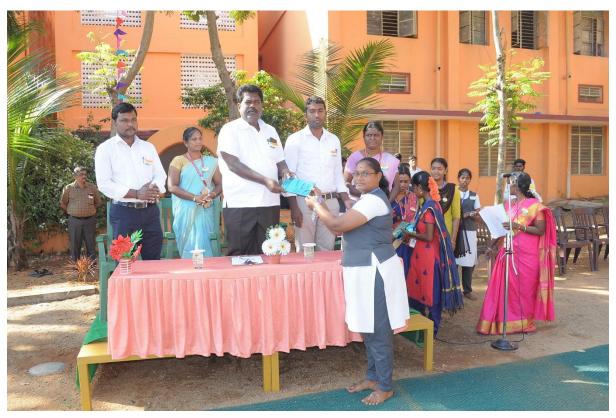

- Falicitate the gathering by Dr. S. Thirunavukkarasu, Principal (i/c)
   S.S.B.S.T.A.S, College.
- Speech by college Students
- Prize Distribution
- Vote of Thanks National Anthem

#### **PHOTOS**