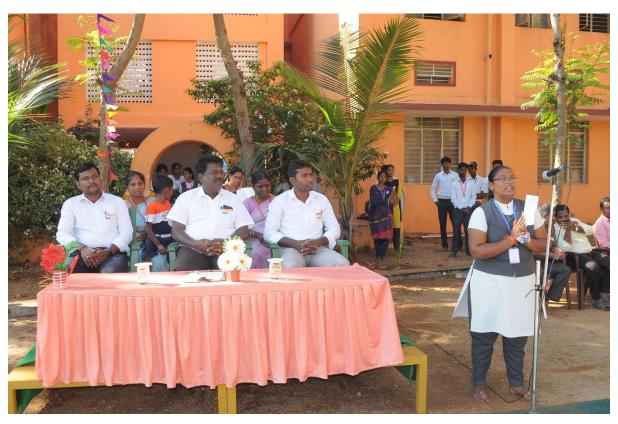

## 71ST REPUBLIC DAY

| DATE                | 26 <sup>TH</sup> JANUARY, 2020 (SUNDAY)                                                                                                                 |
|---------------------|---------------------------------------------------------------------------------------------------------------------------------------------------------|
| TIME                | 8.30 a.m                                                                                                                                                |
| VENUE               | COLLEGE CAMPUS                                                                                                                                          |
| PROGRAMME           | REPUBLIC DAY                                                                                                                                            |
| CHIEF GUEST         | Sri Sivagnana Balaya Swamigal, 20 <sup>th</sup> Pontiff<br>Chairman,<br>SRIMATH SIVAGNANA BALAYA SWAMIGAL<br>TAMIL, ARTS AND SCIENCE COLLEGE,<br>MAILAM |
| NO. OF PARTICIPANTS | 797                                                                                                                                                     |

#### 71<sup>st</sup> REPUBLIC DAY CELEBRATION

- Prayer Song by College Students
- Flag Hoisting
- Parade by NSS students
- Pledge by college students
- Presidential address by
   Sri Sivagnana Balaya Swamigal, 20<sup>th</sup> Pontiff.
   Chairman,
   S.S.B.S.T.A.S, College.
- Republic day address by
   Sivaththiru. Rajiv Kumar Rajendran
   Secretary,
   S.S.B.S.T.A.S, College.

#### **PHOTOS**