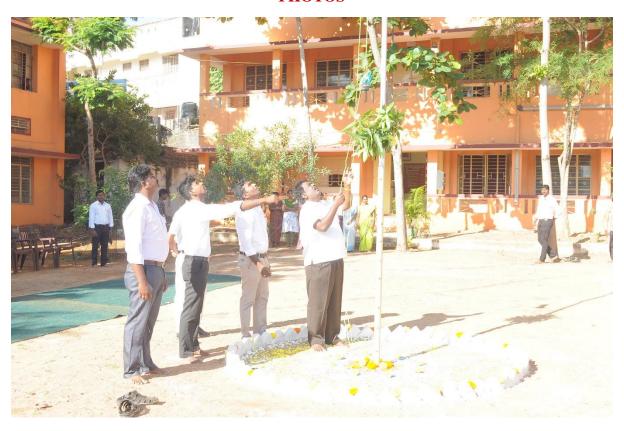

#### 71<sup>st</sup> REPUBLIC DAY CELEBRATION

- Prayer Song by College Students
- Flag Hoisting
- Parade by NSS students
- Pledge by college students
- Presidential address by
   Sri Sivagnana Balaya Swamigal, 20<sup>th</sup> Pontiff.
   Chairman,
   S.S.B.S.T.A.S, College.
- Republic day address by
   Sivaththiru. Rajiv Kumar Rajendran
   Secretary,
   S.S.B.S.T.A.S, College.

#### **PHOTOS**