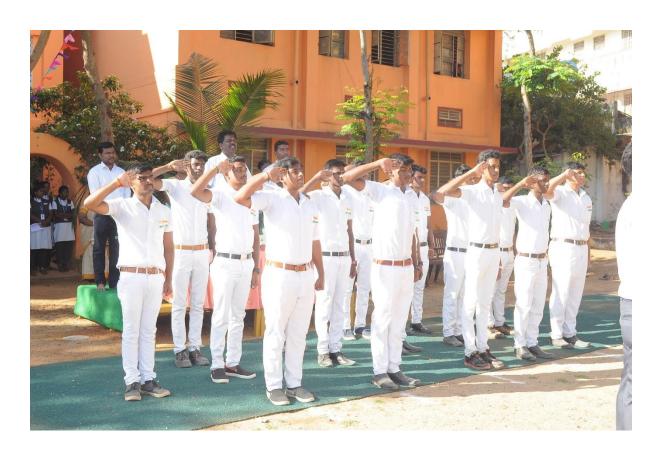

#### 71<sup>st</sup> REPUBLIC DAY CELEBRATION

- Prayer Song by College Students
- Flag Hoisting
- Parade by NSS students
- Pledge by college students
- Presidential address by
   Sri Sivagnana Balaya Swamigal, 20<sup>th</sup> Pontiff.
   Chairman,
   S.S.B.S.T.A.S, College.
- Republic day address by
   Sivaththiru. Rajiv Kumar Rajendran
   Secretary,
   S.S.B.S.T.A.S, College.

#### **PHOTOS**